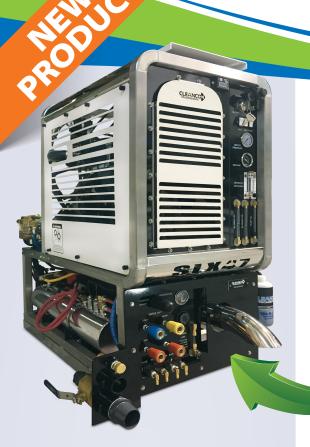

- Kubota WG 972 liquid cooled gasoline engine
- Roots 47 DSL Whispair positive displacement vacuum blower, vacuum at 13Hg flows up to 455 CFM
- 3CP Cat pump with hi temp seals producing up to 2000 PSI complete with clutch activation
- Stainless steel tubular frame construction
- Ceramic coated multi-stage heating system delivering consistent heat
- · 'Hospital grade' silencing system
- Color coded front quick disconnects to easily identify hot, warm and cold outlets
- Front mounted components for easier operation and maintenance
- Pre-wired AUX and APO switch
- 90 gallon powder coated marine grade aluminum waste tank

| Part #   | Description                            |
|----------|----------------------------------------|
| 215-47SL | Cleanco SLX 47 Truckmount              |
|          | comes w/ 150' x 2" vacuum hose,        |
|          | 150' HP solution hose & ss carpet wand |